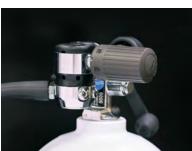

## **TUSA Accessory Options for Hoseless Transmitters**

TUSA's first stage regulators may require the use of a high-pressure (HP) adapter when used with a hoseless computer, such as the IQ-950 Zen Air.

This is due to the diameter of the transmitter, compact design and port layout of first stages.

Currently, the R-200 and R-600 require a HP adapter when used with the Zen Air or hoseless transmitter. TUSA has provided two options for customers diving these systems.

### TUSA 1st Stages **NOT** Requiring HP Adapter

R-100

R-300

R-400

R-500