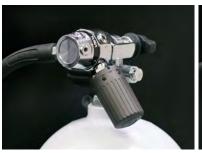

## **TUSA Accessory Options for Hoseless Transmitters**

TUSA's first stage regulators may require the use of a high-pressure (HP) adapter when used with a hoseless computer, such as the IQ-950 Zen Air.

This is due to the diameter of the transmitter, compact design and port layout of first stages.

Currently, the R-200 and R-600 require a HP adapter when used with the Zen Air or hoseless transmitter. TUSA has provided two options for customers diving these systems.

#### TUSA 1st Stages Requiring HP Adapter

w/TR-100-2080

R-200 w/HP-HA4

R-600 w/TR-100-2080

R-600 w/HP-HA4