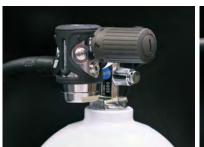

## **TUSA Accessory Options for Hoseless Transmitters**

TUSA's first stage regulators may require the use of a high-pressure (HP) adapter when used with a hoseless computer, such as the IQ-950 Zen Air.

This is due to the diameter of the transmitter, compact design and port layout of first stages.

Currently, the R-200 and R-600 require a HP adapter when used with the Zen Air or hoseless transmitter. TUSA has provided two options for customers diving these systems.

#### TUSA 1st Stages Requiring HP Adapter

w/TR-100-2080

R-200 w/HP-HA4

R-600 w/TR-100-2080

R-600 w/HP-HA4