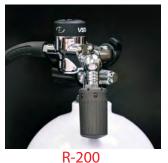

This is due to the diameter of the transmitter, compact design and port layout of first stages.

Currently, the R-200 and R-600 require a HP adapter when used with the Zen Air or hoseless transmitter. TUSA has provided two options for customers diving these systems.

#### TUSA 1st Stages Requiring HP Adapter

w/TR-100-2080

R-200 w/HP-HA4

R-600 w/TR-100-2080

R-600 w/HP-HA4