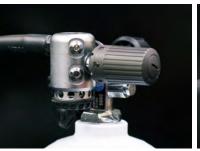

## **TUSA Accessory Options for Hoseless Transmitters**

TUSA's first stage regulators may require the use of a high-pressure (HP) adapter when used with a hoseless computer, such as the IQ-950 Zen Air.

This is due to the diameter of the transmitter, compact design and port layout of first stages.

Currently, the R-200 and R-600 require a HP adapter when used with the Zen Air or hoseless transmitter. TUSA has provided two options for customers diving these systems.

### TUSA 1st Stages **NOT** Requiring HP Adapter

R-100

R-300

R-400

R-500