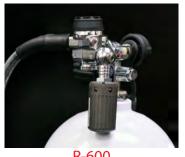

This is due to the diameter of the transmitter, compact design and port layout of first stages.

Currently, the R-200 and R-600 require a HP adapter when used with the Zen Air or hoseless transmitter. TUSA has provided two options for customers diving these systems.

#### TUSA 1st Stages Requiring HP Adapter

w/TR-100-2080

R-200 w/HP-HA4

R-600 w/TR-100-2080

R-600 w/HP-HA4