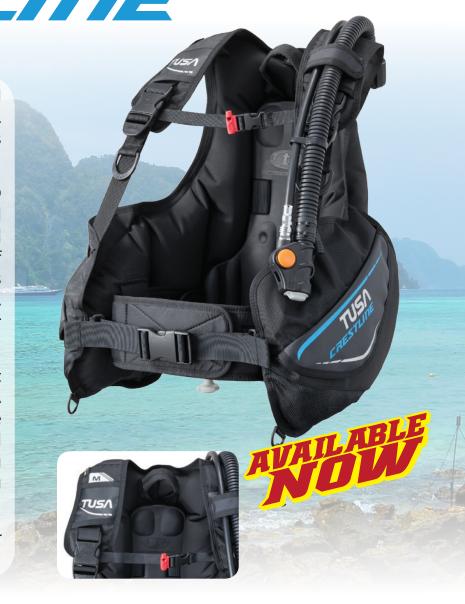

CRESTLIME BC-0501

Make way for TUSA's newest fundamental buoyancy compensator, **Crestline BC-0601**. Designed for recreational use and travel, this BC is versatile and lightweight.

BC-0601 is made from the durable 500D Cordura® material, which is tough and abrasion resistant. Utilizing a wraparound jacket design, this BC is perfect for divers of all skill level. BC-0601 is equipped with TUSA's durable tilt valve power inflator and O.P.E.V. dump valve which is located on the lower right-hand side.

This BC is IR-3 compatible, which is convenient for many divers who frequently travel. A safety whistle accessibly adorns the adjustable sternum strap, providing security and reliability. Uniquely designed hide-able sizing tag is located on the shoulder strap making Crestline an ideal rental or training BC.

## **FEATURES**

- Ultimate Stabilizing Harness
- Heavy duty 500/420 denier nylon shell for superior strength and durability
- 2 Large Velcro Pockets
- Quick Inflate/Deflate System
- Rear Quick Dump Valve
- Resin D-Rings (4)
- Sizes: XS, S, M, L, XL